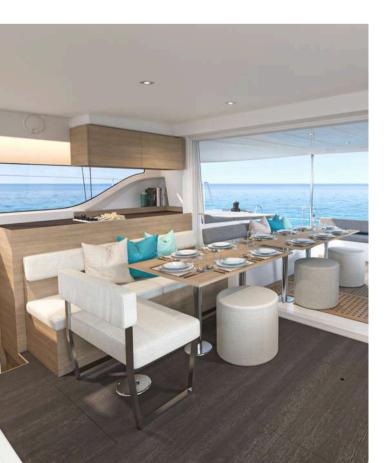

With its unique signature design, the new access is perfectly integrated into the lines of the catamaran.

Lagoon has reimagined life on board, presenting a versatile boat with modular boundaries. This advance makes it possible to transform the space, connecting the interior and the exterior, the saloon and the cockpit, according to preference.

Create numerous arrangements quickly and easily, with a dining table able to accommodate up to 12 people. An inviting new living area is formed for gathering and sharing a moment together with family or with friends.