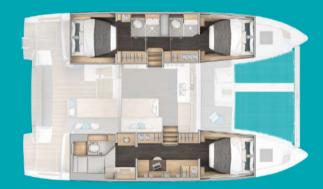

# LAYOUT

Exterior

3-Cabin version

4-Cabin version

Salon - 6 place settings

Salon - 12 place settings