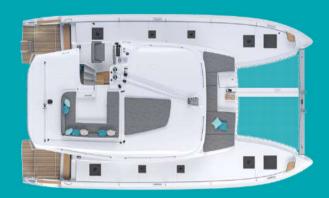

# LAYOUT

Exterior

3-Cabin version

4-Cabin version

Salon - 6 place settings

Salon - 12 place settings