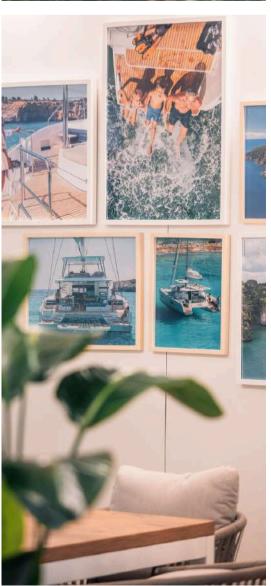

# NATURALLY ADAPTABLE

For this new model, Lagoon has redesigned access to the catamaran by creating an additional aft entryway for each hull. This innovative solution facilitates movement between the boat and the dock, combining comfort and safety to promote well-being on board.

With its unique signature design, the new access is perfectly integrated into the lines of the catamaran.

Lagoon has reimagined life on board, presenting a versatile boat with modular boundaries. This advance makes it possible to transform the space, connecting the interior and the exterior, the saloon and the cockpit, according to preference.

Create numerous arrangements quickly and easily, with a dining table able to accommodate up to 12 people. An inviting new living area is formed for gathering and sharing a moment together with family or with friends.