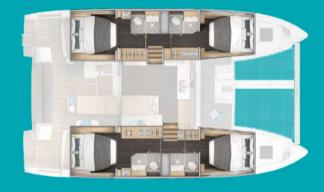

# LAYOUT

Exterior

3-Cabin version

4-Cabin version

Salon - 6 place settings

Salon - 12 place settings