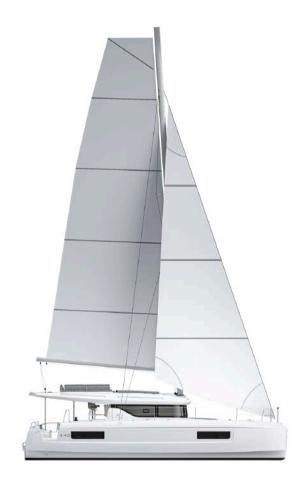

## SPECIFICATIONS

- Naval Architects
- Exterior Design
- Interior Design
- Length Overall
- Beam
- Draft
- Mast Clearance
- Light Displacement (CE)
- Sail Area
- Square top mainsail
- Genoa
- Standard Engine
- Fuel Capacity (std.)
- Water Capacity (std.)
- Number of berths
- CE Certification

VPLP Design

Patrick le Quément

Nauta Design

13,85 m / 45,5°

7,69 m / 25'3'

1.4 m / 4'5"

19,94 m / 65'4"

13,319 T / 29,363 Lbs

105 m² / 1,130 sq.ft

68 m² / 732 sq.ft 37 m² / 398 sq.ft

2×57CV

570 L / 151 US gal

300 L / 79 US gal

6à13

A:12; B:14; C:20; D:30