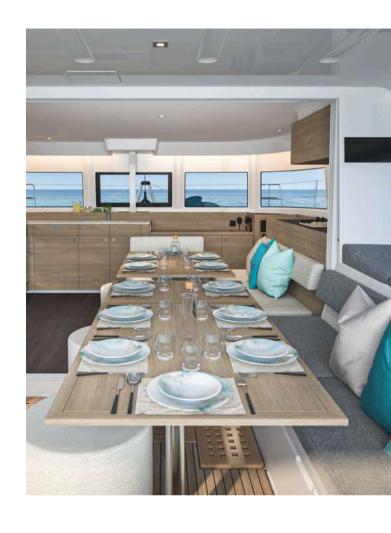

Create numerous arrangements quickly and easily, with a dining table able to accommodate up to 12 people. An inviting new living area is formed for gathering and sharing a moment together with family or with friends.

# LAYOUT

Exterior

3-Cabin version

4-Cabin version

Salon - 6 place settings

Salon - 12 place settings