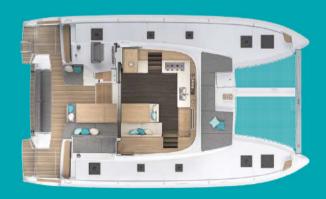

# LAYOUT

Exterior

3-Cabin version

4-Cabin version

Salon - 6 place settings

Salon - 12 place settings

Create numerous arrangements quickly and easily, with a dining table able to accommodate up to 12 people. An inviting new living area is formed for gathering and sharing a moment together with family or with friends.