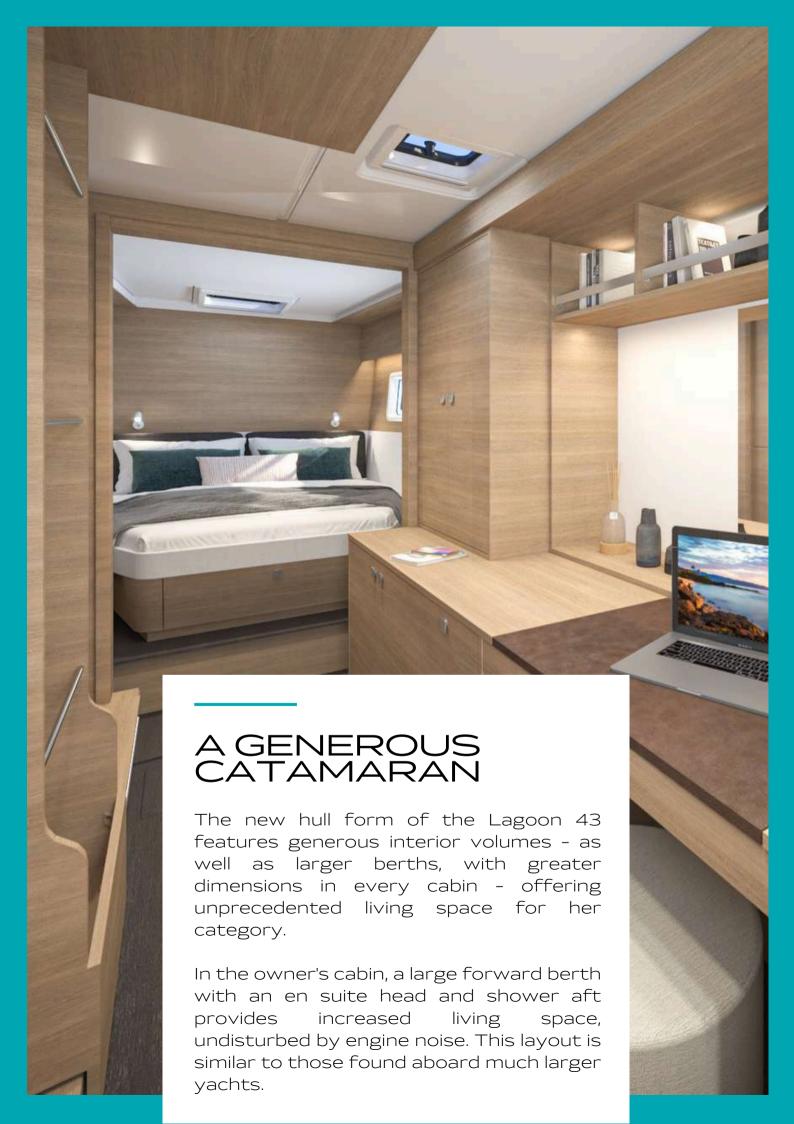

# NATURALLY ADAPTABLE

For this new model, Lagoon has redesigned access to the catamaran by creating an additional aft entryway for each hull. This innovative solution facilitates movement between the boat and the dock, combining comfort and safety to promote well-being on board.