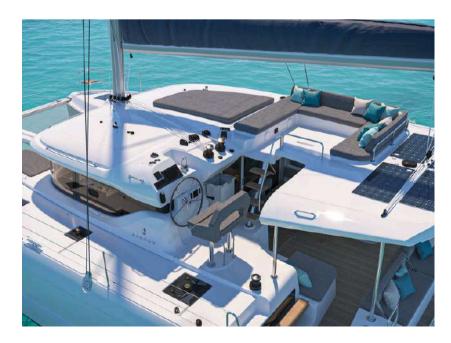

With its unique signature design, the new access is perfectly integrated into the lines of the catamaran.

Lagoon has reimagined life on board, presenting a versatile boat with modular boundaries. This advance makes it possible to transform the space, connecting the interior and the exterior, the saloon and the cockpit, according to preference.

Create numerous arrangements quickly and easily, with a dining table able to accommodate up to 12 people. An inviting new living area is formed for gathering and sharing a moment together with family or with friends.