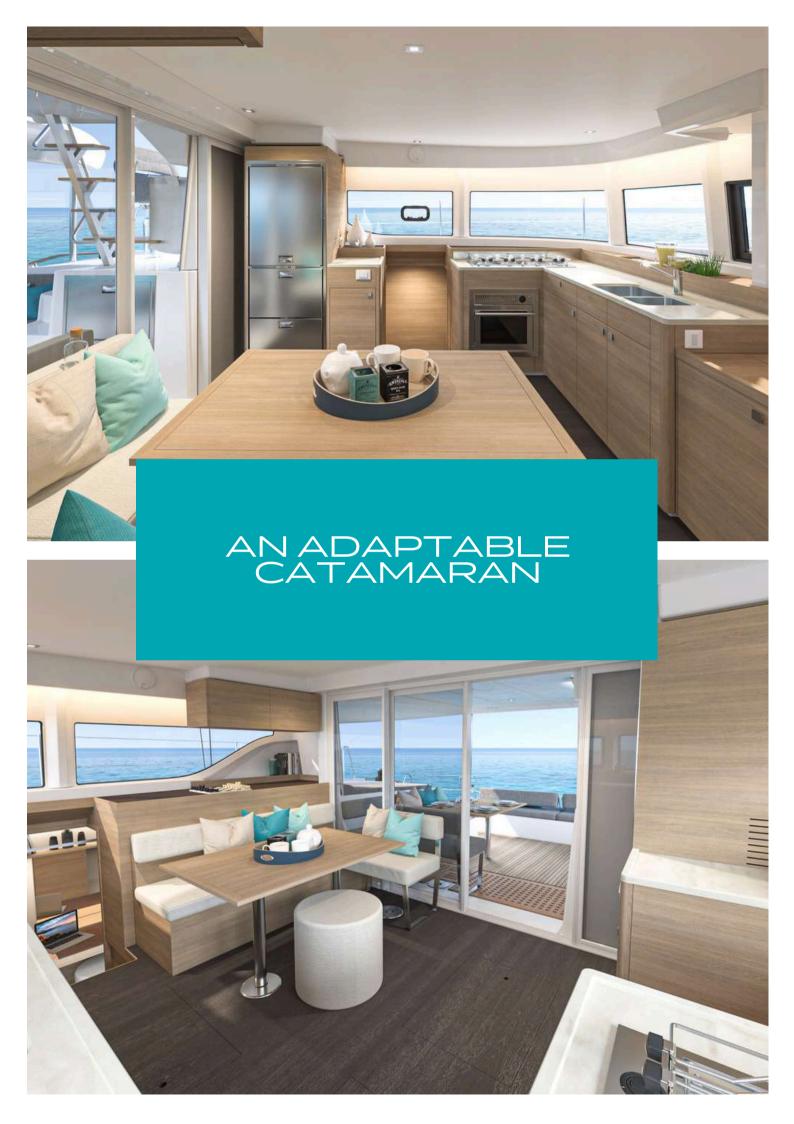

Create numerous arrangements quickly and easily, with a dining table able to accommodate up to 12 people. An inviting new living area is formed for gathering and sharing a moment together with family or with friends.