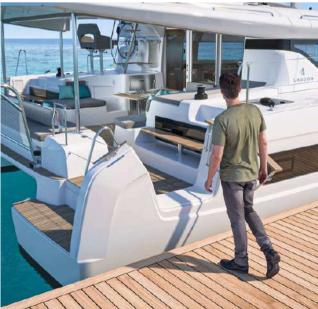

# NATURALLY ADAPTABLE

For this new model, Lagoon has redesigned access to the catamaran by creating an additional aft entryway for each hull. This innovative solution facilitates movement between the boat and the dock, combining comfort and safety to promote well-being on board.

With its unique signature design, the new access is perfectly integrated into the lines of the catamaran.

Lagoon has reimagined life on board, presenting a versatile boat with modular boundaries. This advance makes it possible to transform the space, connecting the interior and the exterior, the saloon and the cockpit, according to preference.