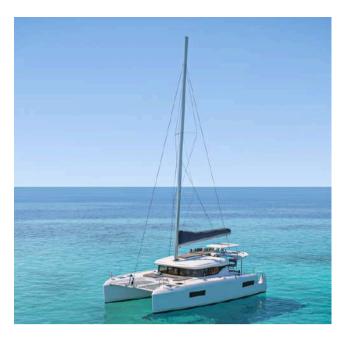

# NATURALLY ADAPTABLE

For this new model, Lagoon has redesigned access to the catamaran by creating an additional aft entryway for each hull. This innovative solution facilitates movement between the boat and the dock, combining comfort and safety to promote well-being on board.

With its unique signature design, the new access is perfectly integrated into the lines of the catamaran.

Lagoon has reimagined life on board, presenting a versatile boat with modular boundaries. This advance makes it possible to transform the space, connecting the interior and the exterior, the saloon and the cockpit, according to preference.