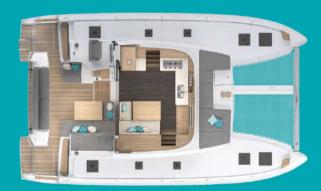

# LAYOUT

Exterior

3-Cabin version

4-Cabin version

Salon - 6 place settings

Salon - 12 place settings

Create numerous arrangements quickly and easily, with a dining table able to accommodate up to 12 people. An inviting new living area is formed for gathering and sharing a moment together with family or with friends.