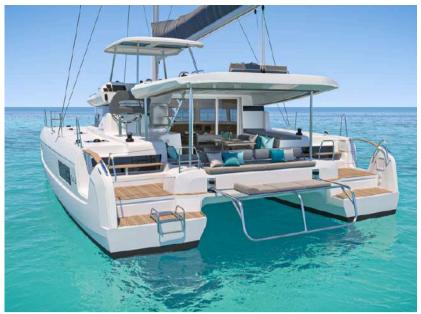

Create numerous arrangements quickly and easily, with a dining table able to accommodate up to 12 people. An inviting new living area is formed for gathering and sharing a moment together with family or with friends.