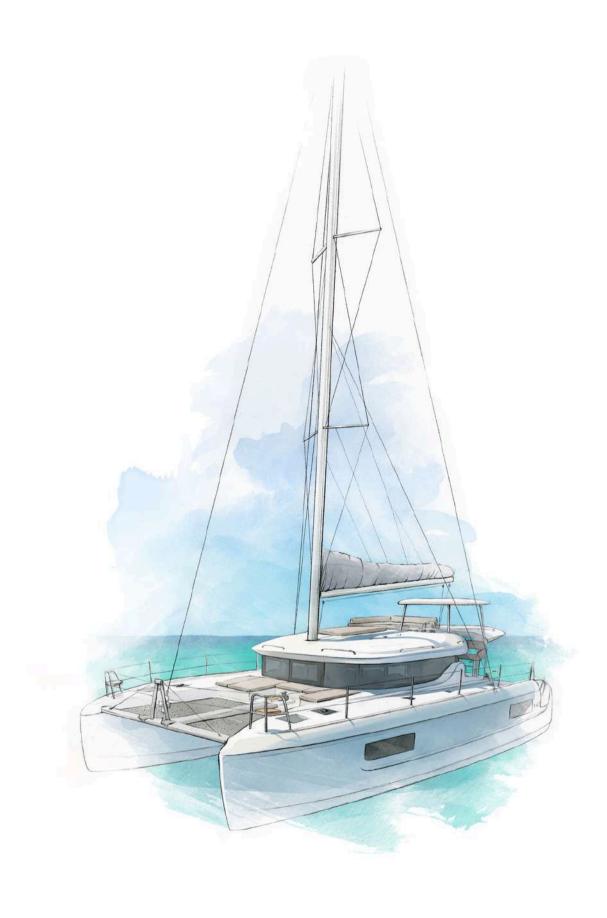

# NATURALLY ADAPTABLE

For this new model, Lagoon has redesigned access to the catamaran by creating an additional aft entryway for each hull. This innovative solution facilitates movement between the boat and the dock, combining comfort and safety to promote well-being on board.

With its unique signature design, the new access is perfectly integrated into the lines of the catamaran.

Lagoon has reimagined life on board, presenting a versatile boat with modular boundaries. This advance makes it possible to transform the space, connecting the interior and the exterior, the saloon and the cockpit, according to preference.